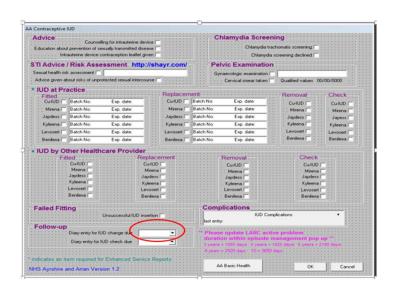

#### 3. Ensure robust recall

systems in place – change recall to 5 years when using for HRT Utilize existing templates AA Contraceptive IUD

4. Utilize existing template AA HRT for reviews

| How are you getting on with your HRT? ▼ Great, really helping                                                                                                                                                                                                                                                                                                                                                                                                                                                                                                                                                                                                                                                                                                                                                                                                                                                                                                                                                                                                                                                                                                                                                                                                                                                                                                                                                                                                                                                                                                                                                                                                                                                                                                                                                                                                                                                                                                                                                                                                                                                                  | HRT bleed pattern - normal [               |
|--------------------------------------------------------------------------------------------------------------------------------------------------------------------------------------------------------------------------------------------------------------------------------------------------------------------------------------------------------------------------------------------------------------------------------------------------------------------------------------------------------------------------------------------------------------------------------------------------------------------------------------------------------------------------------------------------------------------------------------------------------------------------------------------------------------------------------------------------------------------------------------------------------------------------------------------------------------------------------------------------------------------------------------------------------------------------------------------------------------------------------------------------------------------------------------------------------------------------------------------------------------------------------------------------------------------------------------------------------------------------------------------------------------------------------------------------------------------------------------------------------------------------------------------------------------------------------------------------------------------------------------------------------------------------------------------------------------------------------------------------------------------------------------------------------------------------------------------------------------------------------------------------------------------------------------------------------------------------------------------------------------------------------------------------------------------------------------------------------------------------------|--------------------------------------------|
| How do you feel your symptoms are controlled? □ Well controlled                                                                                                                                                                                                                                                                                                                                                                                                                                                                                                                                                                                                                                                                                                                                                                                                                                                                                                                                                                                                                                                                                                                                                                                                                                                                                                                                                                                                                                                                                                                                                                                                                                                                                                                                                                                                                                                                                                                                                                                                                                                                | HRT bleed pattern - abnormal [**           |
| Have you noticed any side effects? [e.g. basel tenderness, nausea, headaches] 🗸 None                                                                                                                                                                                                                                                                                                                                                                                                                                                                                                                                                                                                                                                                                                                                                                                                                                                                                                                                                                                                                                                                                                                                                                                                                                                                                                                                                                                                                                                                                                                                                                                                                                                                                                                                                                                                                                                                                                                                                                                                                                           | HRT bleed pattern - no bleeding 🔽          |
| UNG-UCD in date?  Vaginal december   Vaginal decemb | Hydrectony  Last ently: Not found          |
| Patient concordant with medication [27]                                                                                                                                                                                                                                                                                                                                                                                                                                                                                                                                                                                                                                                                                                                                                                                                                                                                                                                                                                                                                                                                                                                                                                                                                                                                                                                                                                                                                                                                                                                                                                                                                                                                                                                                                                                                                                                                                                                                                                                                                                                                                        | Medical history checked (▽                 |
| Needs assistance with medication concordance                                                                                                                                                                                                                                                                                                                                                                                                                                                                                                                                                                                                                                                                                                                                                                                                                                                                                                                                                                                                                                                                                                                                                                                                                                                                                                                                                                                                                                                                                                                                                                                                                                                                                                                                                                                                                                                                                                                                                                                                                                                                                   | Family history taken 🗸                     |
| All over the counter medication checked 🖾                                                                                                                                                                                                                                                                                                                                                                                                                                                                                                                                                                                                                                                                                                                                                                                                                                                                                                                                                                                                                                                                                                                                                                                                                                                                                                                                                                                                                                                                                                                                                                                                                                                                                                                                                                                                                                                                                                                                                                                                                                                                                      |                                            |
|                                                                                                                                                                                                                                                                                                                                                                                                                                                                                                                                                                                                                                                                                                                                                                                                                                                                                                                                                                                                                                                                                                                                                                                                                                                                                                                                                                                                                                                                                                                                                                                                                                                                                                                                                                                                                                                                                                                                                                                                                                                                                                                                |                                            |
| Sexually Active • AA Basic Health                                                                                                                                                                                                                                                                                                                                                                                                                                                                                                                                                                                                                                                                                                                                                                                                                                                                                                                                                                                                                                                                                                                                                                                                                                                                                                                                                                                                                                                                                                                                                                                                                                                                                                                                                                                                                                                                                                                                                                                                                                                                                              | Patient breast aware [                     |
| Cervical Smear • Cervical Smear • Cervical smear • human papillomavinus negative, 17/1                                                                                                                                                                                                                                                                                                                                                                                                                                                                                                                                                                                                                                                                                                                                                                                                                                                                                                                                                                                                                                                                                                                                                                                                                                                                                                                                                                                                                                                                                                                                                                                                                                                                                                                                                                                                                                                                                                                                                                                                                                         | Mannogram  Last entry. Not found           |
| Menopause followup assessment [**                                                                                                                                                                                                                                                                                                                                                                                                                                                                                                                                                                                                                                                                                                                                                                                                                                                                                                                                                                                                                                                                                                                                                                                                                                                                                                                                                                                                                                                                                                                                                                                                                                                                                                                                                                                                                                                                                                                                                                                                                                                                                              | HRT changed [*                             |
| Discussion about risks and benefits of treatment                                                                                                                                                                                                                                                                                                                                                                                                                                                                                                                                                                                                                                                                                                                                                                                                                                                                                                                                                                                                                                                                                                                                                                                                                                                                                                                                                                                                                                                                                                                                                                                                                                                                                                                                                                                                                                                                                                                                                                                                                                                                               | HRT stopped [□                             |
|                                                                                                                                                                                                                                                                                                                                                                                                                                                                                                                                                                                                                                                                                                                                                                                                                                                                                                                                                                                                                                                                                                                                                                                                                                                                                                                                                                                                                                                                                                                                                                                                                                                                                                                                                                                                                                                                                                                                                                                                                                                                                                                                | Distry entry for HRT review   08/03/2025 💌 |
|                                                                                                                                                                                                                                                                                                                                                                                                                                                                                                                                                                                                                                                                                                                                                                                                                                                                                                                                                                                                                                                                                                                                                                                                                                                                                                                                                                                                                                                                                                                                                                                                                                                                                                                                                                                                                                                                                                                                                                                                                                                                                                                                |                                            |